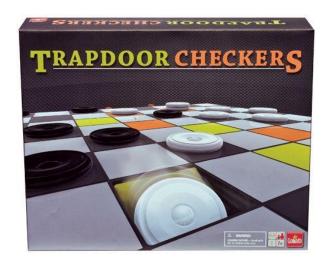

YouTube Video Links:

https://youtu.be/ncRDajTEVtM

https://youtu.be/Jpr2Q1nqEal

Number of Players: 2 Players (Best: N/A)

Ages: 7 and Up

Play Time: 20 minutes

**Trapdoor Checkers:** A twist on classic checkers. On each turn players spin to see if they either move, or open and close trap doors. If your checker is on one of the trap doors – look out it might fall through. Adds cunning and luck so that kids and parents have equal chances of winning.