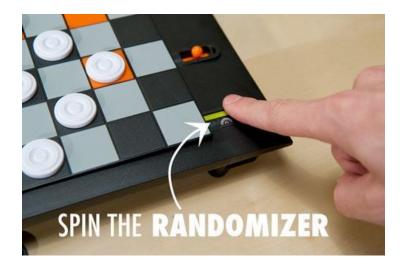

YouTube Video Links:

https://youtu.be/ncRDajTEVtM

https://youtu.be/Jpr2Q1nqEal

Number of Players: 2 Players (Best: N/A)

Ages: 7 and Up

Play Time: 20 minutes

**Trapdoor Checkers:** A twist on classic checkers. On each turn players spin to see if they either move, or open and close trap doors. If your checker is on one of the trap doors – look out it might fall through. Adds cunning and luck so that kids and parents have equal chances of winning.