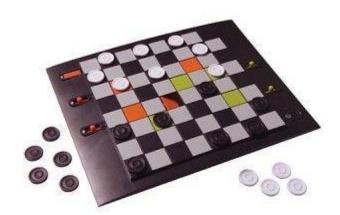

YouTube Video Links:

https://youtu.be/ncRDajTEVtM

https://youtu.be/Jpr2Q1nqEal

Number of Players: 2 Players (Best: N/A)

Ages: 7 and Up

Play Time: 20 minutes

**Trapdoor Checkers:** A twist on classic checkers. On each turn players spin to see if they either move, or open and close trap doors. If your checker is on one of the trap doors – look out it might fall through. Adds cunning and luck so that kids and parents have equal chances of winning.